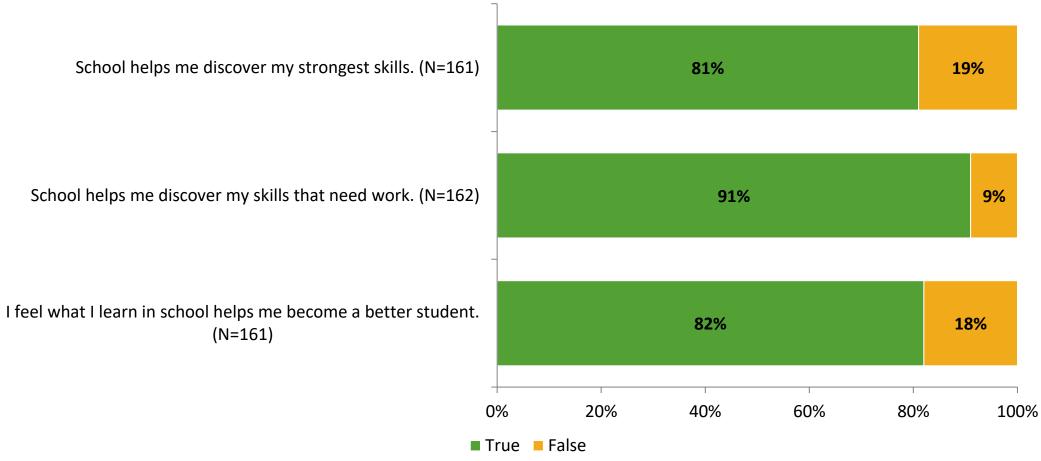

# **Student Engagement Survey for Elementary Students: Fuguitt Elementary School**

Results

School Year 2022-2023



#### **Overall Engagement**



# **Overall Engagement (Continued)**





#### **Like School**

Thinking about how you feel/act most of the time, is the following statement true or false?

Generally, I like school. (N=155)



### **Class Experience**





#### **Student Experience**



# **Academic Support**



#### Relevance



#### **Involvement**



### **Self-Management**



#### Grit



#### **Acceptance**



# **Relationships with Peers**



# **Relationships with Adults in School**



# Grade

#### **Grade (N=162)**



#### **End of Presentation**



Follow us on Twitter: @k12insight

www.k12insight.com