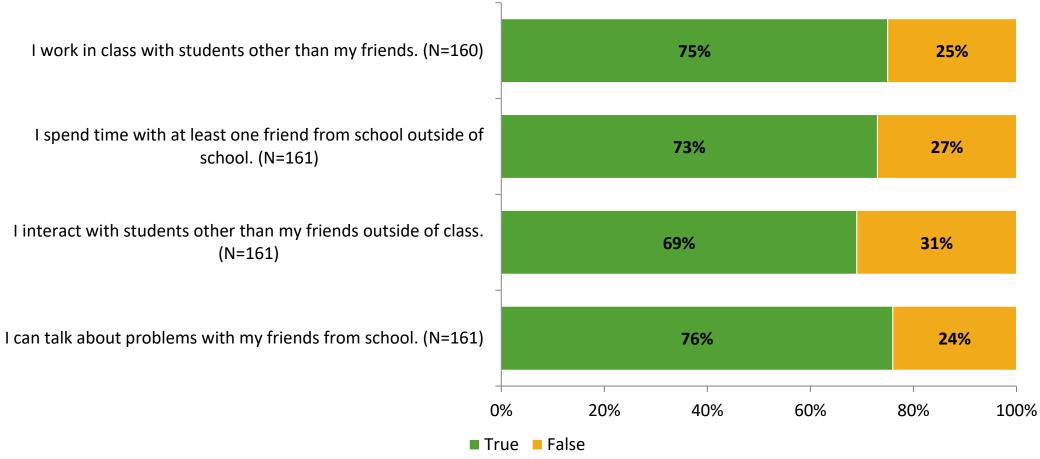

# **Student Engagement Survey for Elementary Students: Fuguitt Elementary School**

Results

School Year 2022-2023



#### **Overall Engagement**



# **Overall Engagement (Continued)**





#### **Like School**

Thinking about how you feel/act most of the time, is the following statement true or false?

Generally, I like school. (N=155)



### **Class Experience**





#### **Student Experience**



# **Academic Support**



#### Relevance



#### **Involvement**



### **Self-Management**



#### Grit



#### **Acceptance**



# **Relationships with Peers**



# **Relationships with Adults in School**



# Grade

#### **Grade (N=162)**



#### **End of Presentation**



Follow us on Twitter: @k12insight

www.k12insight.com