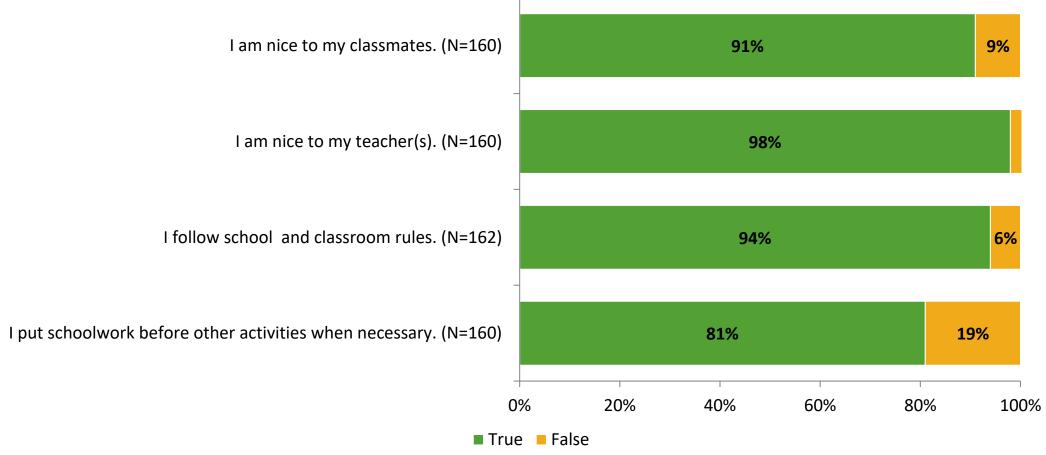

# **Student Engagement Survey for Elementary Students: Fuguitt Elementary School**

Results

School Year 2022-2023



#### **Overall Engagement**



# **Overall Engagement (Continued)**





#### **Like School**

Thinking about how you feel/act most of the time, is the following statement true or false?

Generally, I like school. (N=155)



### **Class Experience**





#### **Student Experience**



# **Academic Support**



#### Relevance



#### **Involvement**



### **Self-Management**



#### Grit



#### **Acceptance**



# **Relationships with Peers**



# **Relationships with Adults in School**



# Grade

#### **Grade (N=162)**



#### **End of Presentation**



Follow us on Twitter: @k12insight

www.k12insight.com