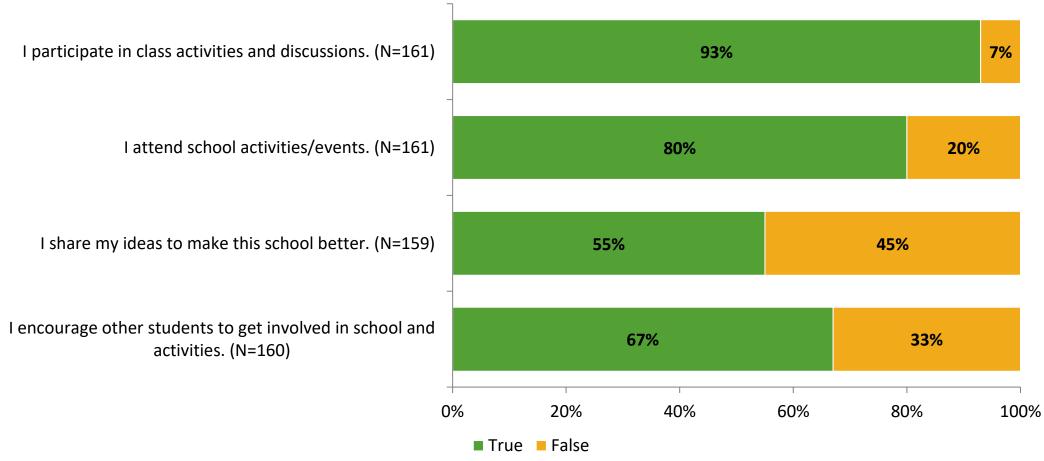

# **Student Engagement Survey for Elementary Students: Fuguitt Elementary School**

Results

School Year 2022-2023



#### **Overall Engagement**



# **Overall Engagement (Continued)**





#### **Like School**

Thinking about how you feel/act most of the time, is the following statement true or false?

Generally, I like school. (N=155)



### **Class Experience**





#### **Student Experience**



# **Academic Support**



#### Relevance



#### **Involvement**



### **Self-Management**



#### Grit



#### **Acceptance**



# **Relationships with Peers**



# **Relationships with Adults in School**



# Grade

#### **Grade (N=162)**



#### **End of Presentation**



Follow us on Twitter: @k12insight

www.k12insight.com