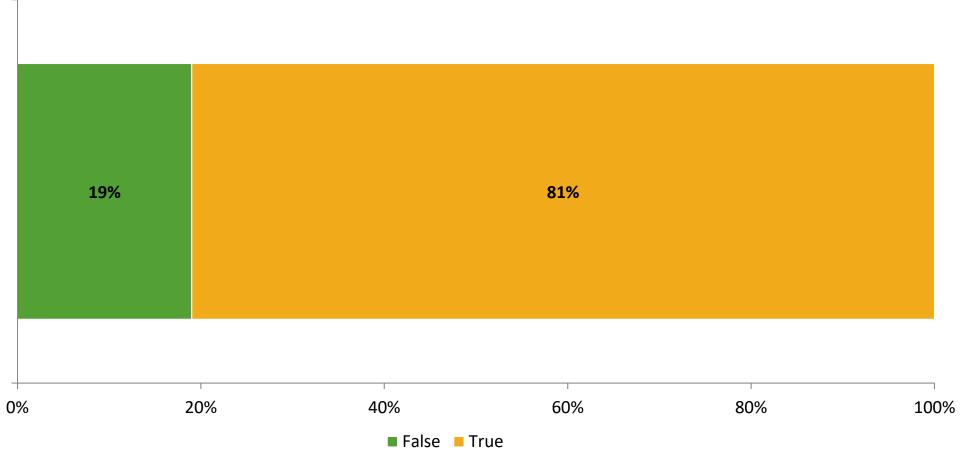

#### **Like School**

Thinking about how you feel/act most of the time, is the following statement true or false?

Generally, I like school. (N=155)