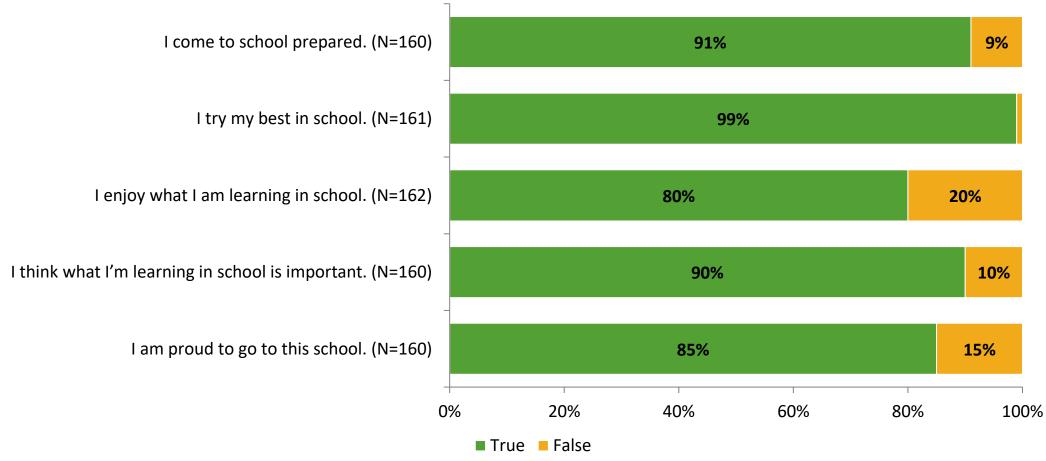

# **Student Engagement Survey for Elementary Students: Fuguitt Elementary School**

Results

School Year 2022-2023



#### **Overall Engagement**



# **Overall Engagement (Continued)**





#### **Like School**

Thinking about how you feel/act most of the time, is the following statement true or false?

Generally, I like school. (N=155)



### **Class Experience**





#### **Student Experience**



# **Academic Support**



#### Relevance



#### **Involvement**



### **Self-Management**



#### Grit



#### **Acceptance**



# **Relationships with Peers**



# **Relationships with Adults in School**



# Grade

#### **Grade (N=162)**



#### **End of Presentation**



Follow us on Twitter: @k12insight

www.k12insight.com