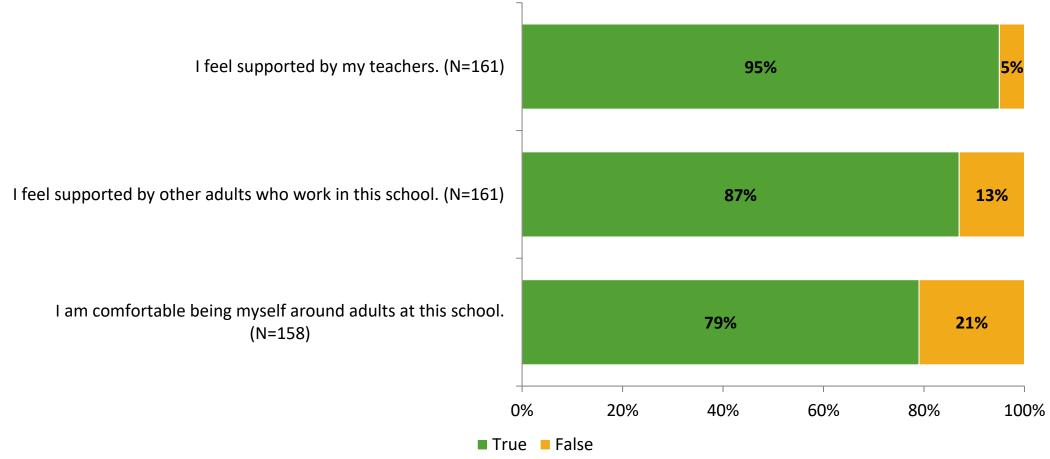

# **Student Engagement Survey for Elementary Students: Fuguitt Elementary School**

Results

School Year 2022-2023



#### **Overall Engagement**



# **Overall Engagement (Continued)**





#### **Like School**

Thinking about how you feel/act most of the time, is the following statement true or false?

Generally, I like school. (N=155)



### **Class Experience**





#### **Student Experience**



# **Academic Support**



#### Relevance



#### **Involvement**



### **Self-Management**



#### Grit



#### **Acceptance**



# **Relationships with Peers**



# **Relationships with Adults in School**



# Grade

#### **Grade (N=162)**



#### **End of Presentation**



Follow us on Twitter: @k12insight

www.k12insight.com