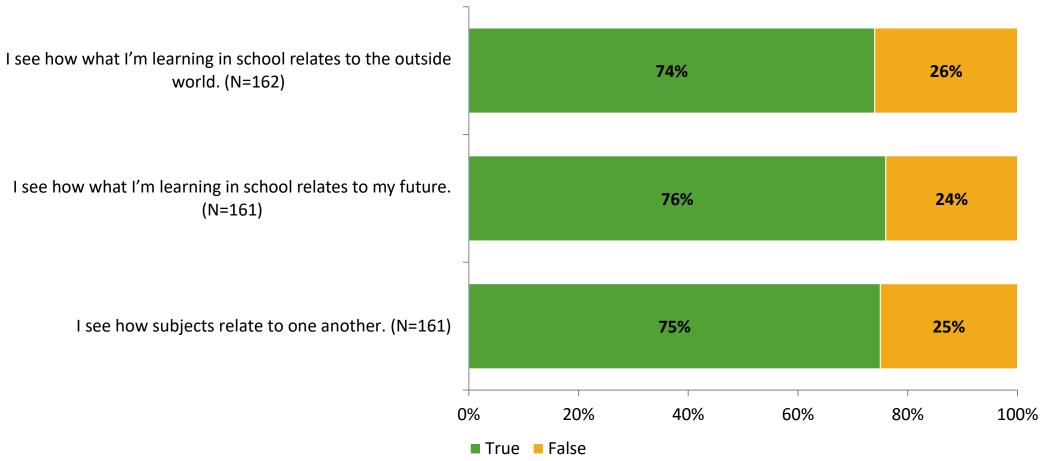

# **Student Engagement Survey for Elementary Students: Fuguitt Elementary School**

Results

School Year 2022-2023



#### **Overall Engagement**



# **Overall Engagement (Continued)**





#### **Like School**

Thinking about how you feel/act most of the time, is the following statement true or false?

Generally, I like school. (N=155)



### **Class Experience**





#### **Student Experience**



# **Academic Support**



#### Relevance



#### **Involvement**



### **Self-Management**



#### Grit



#### **Acceptance**



# **Relationships with Peers**



# **Relationships with Adults in School**



# Grade

#### **Grade (N=162)**



#### **End of Presentation**



Follow us on Twitter: @k12insight

www.k12insight.com