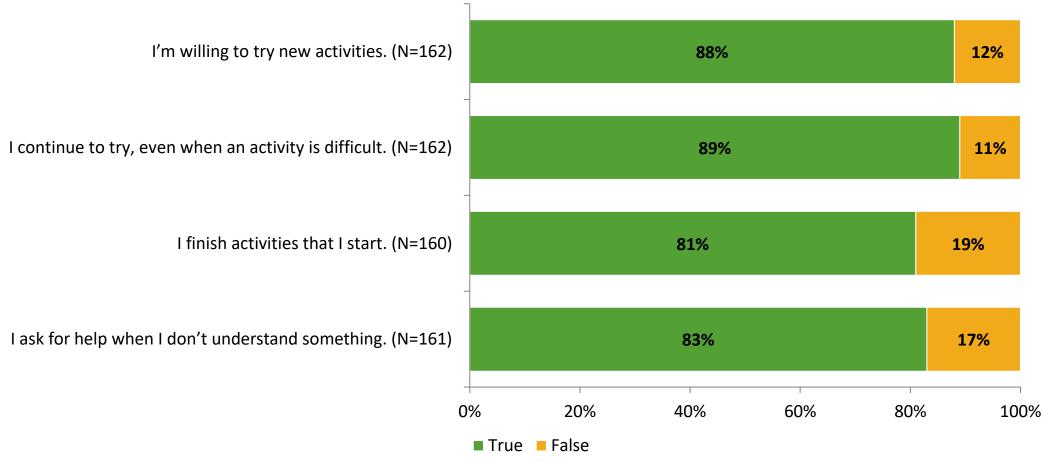

# **Student Engagement Survey for Elementary Students: Fuguitt Elementary School**

Results

School Year 2022-2023



#### **Overall Engagement**



# **Overall Engagement (Continued)**





#### **Like School**

Thinking about how you feel/act most of the time, is the following statement true or false?

Generally, I like school. (N=155)



### **Class Experience**





#### **Student Experience**



# **Academic Support**



#### Relevance



#### **Involvement**



### **Self-Management**



#### Grit



#### **Acceptance**



# **Relationships with Peers**



# **Relationships with Adults in School**



# Grade

#### **Grade (N=162)**



#### **End of Presentation**



Follow us on Twitter: @k12insight

www.k12insight.com