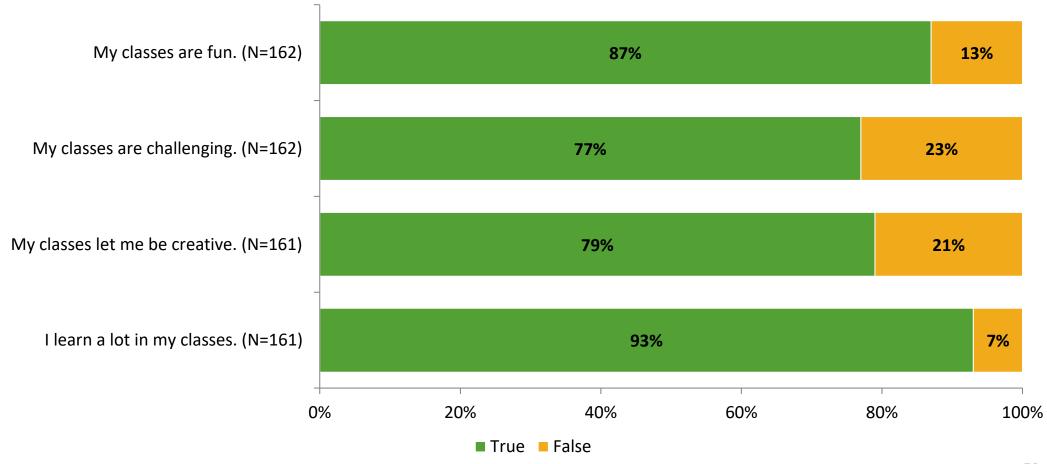

# **Student Engagement Survey for Elementary Students: Fuguitt Elementary School**

Results

School Year 2022-2023



#### **Overall Engagement**



# **Overall Engagement (Continued)**





#### **Like School**

Thinking about how you feel/act most of the time, is the following statement true or false?

Generally, I like school. (N=155)



### **Class Experience**





#### **Student Experience**



# **Academic Support**



#### Relevance



#### **Involvement**



### **Self-Management**



#### Grit



#### **Acceptance**



# **Relationships with Peers**



# **Relationships with Adults in School**



# Grade

#### **Grade (N=162)**



#### **End of Presentation**



Follow us on Twitter: @k12insight

www.k12insight.com