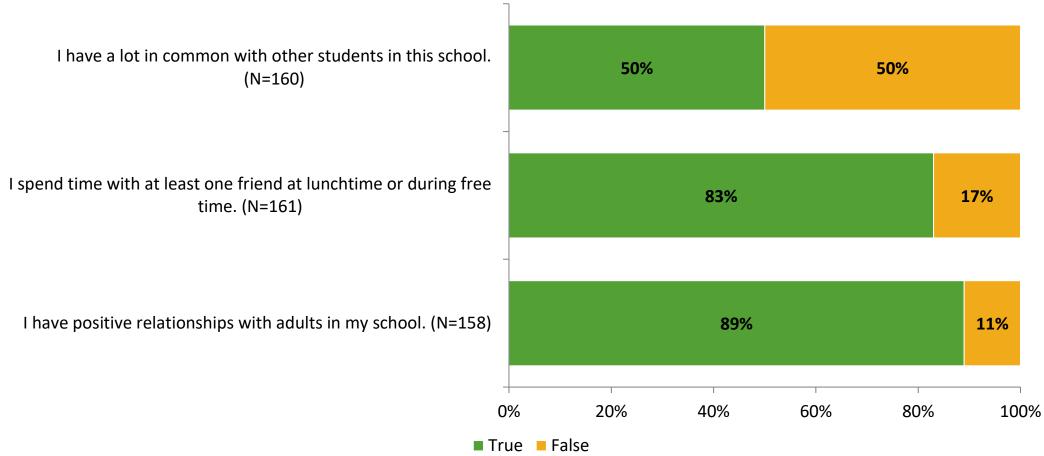

# **Student Engagement Survey for Elementary Students: Fuguitt Elementary School**

Results

School Year 2022-2023



#### **Overall Engagement**



# **Overall Engagement (Continued)**





#### **Like School**

Thinking about how you feel/act most of the time, is the following statement true or false?

Generally, I like school. (N=155)



### **Class Experience**





#### **Student Experience**



# **Academic Support**



#### Relevance



#### **Involvement**



### **Self-Management**



#### Grit



#### **Acceptance**



# **Relationships with Peers**



# **Relationships with Adults in School**



# Grade

#### **Grade (N=162)**



#### **End of Presentation**



Follow us on Twitter: @k12insight

www.k12insight.com