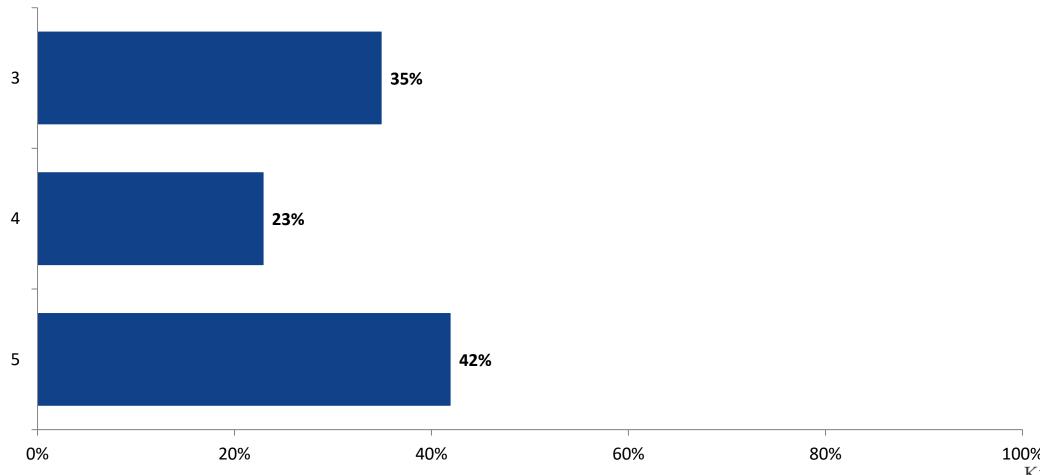

# **Student Engagement Survey for Elementary Students: Fuguitt Elementary School**

Results

School Year 2022-2023



#### **Overall Engagement**



# **Overall Engagement (Continued)**





#### **Like School**

Thinking about how you feel/act most of the time, is the following statement true or false?

Generally, I like school. (N=155)



### **Class Experience**





#### **Student Experience**



# **Academic Support**



#### Relevance



#### **Involvement**



### **Self-Management**



#### Grit



#### **Acceptance**



# **Relationships with Peers**



# **Relationships with Adults in School**



# Grade

#### **Grade (N=162)**



#### **End of Presentation**



Follow us on Twitter: @k12insight

www.k12insight.com