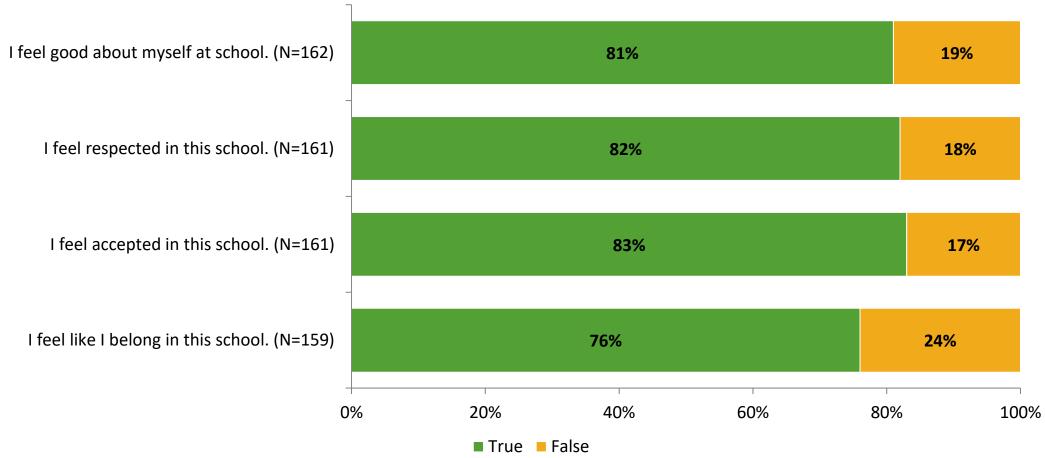

# **Student Engagement Survey for Elementary Students: Fuguitt Elementary School**

Results

School Year 2022-2023



#### **Overall Engagement**



# **Overall Engagement (Continued)**





#### **Like School**

Thinking about how you feel/act most of the time, is the following statement true or false?

Generally, I like school. (N=155)



### **Class Experience**





#### **Student Experience**



# **Academic Support**



#### Relevance



#### **Involvement**



### **Self-Management**



#### Grit



#### **Acceptance**



# **Relationships with Peers**



# **Relationships with Adults in School**



# Grade

#### **Grade (N=162)**



#### **End of Presentation**



Follow us on Twitter: @k12insight

www.k12insight.com